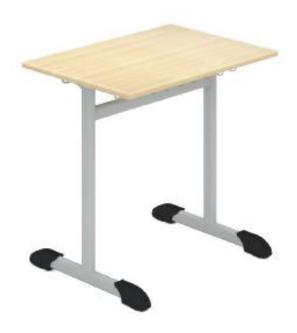

# **STUDENT'S TABLE**MEL IF 4261 – IF 4264

## **FRAME**

50 x 30 x 2mm oval steel tubular welded structure

#### **TABLETOP**

18mm pre-laminated MDF in client's choice of color

# **FINISH**

Powder coated to client's choice of colour

# **DIMENSIONS (cm)**

| Model   | Width | Depth | Height |
|---------|-------|-------|--------|
| IF 4261 | 67    | 49    | 76     |
| IF 4262 |       |       | 71     |
| IF 4263 |       |       | 67     |
| IF 4264 |       |       | 61     |